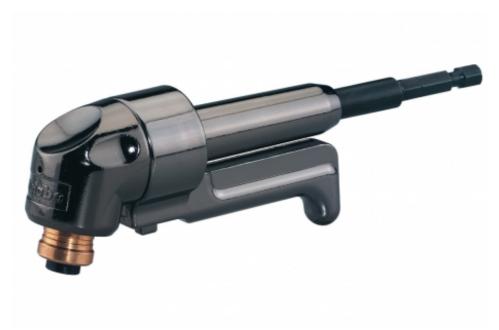

## Screw-type angle attachment 57 Nm (630463000)

- Screw-type angle attachment for professional use.
- Suitable for cordless screwdrivers up to a maximum of 57 Nm and a maximum of 2000 rpm
- Width across corners only 50 mm
- Bit holder with quick-action coupling
- With 1/4" (6.35 mm) hexagonal shank
- Gears made of special steel
- Suitable for clockwise and anti-clockwise rotation
- Support handle adjustable to 12 positions with lockable push-button
- Screw-type angle attachment with 105° inclination
- For inserting screws more easily into places difficult to reach